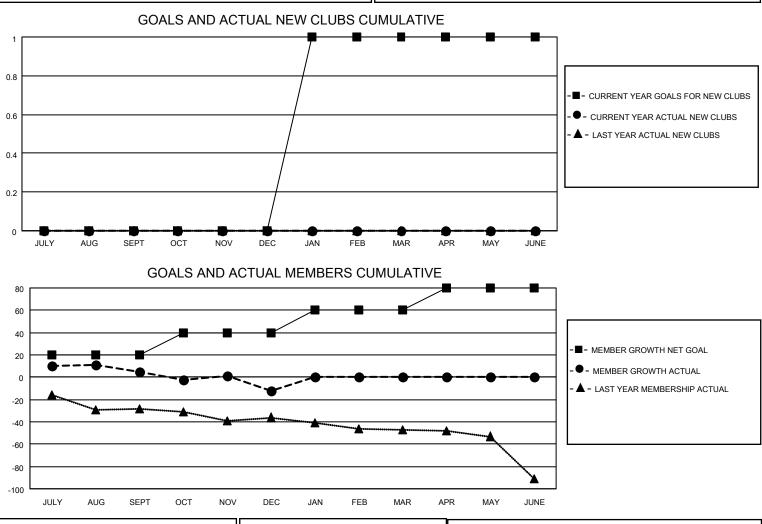

## LOCATION OREGON

District 36 E

Results as of: 12/31/2022

| Clubs         |                                             |           |               | Members       |                         |                         |                                                    |
|---------------|---------------------------------------------|-----------|---------------|---------------|-------------------------|-------------------------|----------------------------------------------------|
|               | RESULTS FOR 2022-2023 RESULTS FOR 2022-2023 |           |               |               |                         |                         |                                                    |
| QUARTER       | NEW CLUB GOAL                               | NEW CLUBS | DROPPED CLUBS | QUARTER ME    | MBER GROWTH NET<br>GOAL | MEMBER GROWTH<br>ACTUAL | DROPPED<br>MEMBERS ACTUAL<br>(including transfers) |
| JULY/AUG/SEPT | 0                                           | 0         | 1             | JULY/AUG/SEPT | 20                      | 34                      | 21                                                 |
| OCT/NOV/DEC   | 0                                           | 0         | 1             | OCT/NOV/DEC   | 20                      | 14                      | 28                                                 |
| JAN/FEB/MAR   | 1                                           | 0         | 0             | JAN/FEB/MAR   | 20                      | 0                       | 0                                                  |
| APR/MAY/JUNE  | 0                                           | 0         | 0             | APR/MAY/JUNE  | 20                      | 0                       | 0                                                  |